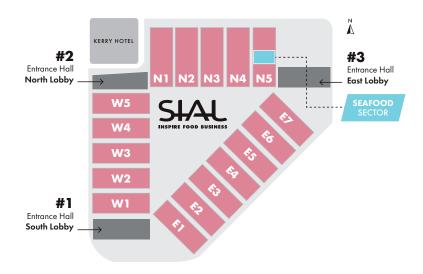

HUI

## **SERVICES INCLUDED**

IN YOUR PARTICIPATION

# DON'T MISS ALL THE FREE SERVICES INCLUDED IN YOUR PARTICIPATION:

- **SIAL Innovation Award:** apply on the dedicated online platform and give maximum exposure to your products. This event is seen by over 50% of media and 33% of visitors. The winning products will be showcased around the world on our SIAL Network tradeshows.
- Matchmaking service target your buyers with the free Matchmaking platform and arrange your meetings onsite.
- The SIAL after party: your opportunity to network with fellow exhibitors and potential customers.

#### **ADDITIONAL SERVICES UPON REQUEST:**

- Meeting rooms and VIP area.
- Sponsoring opportunities.
- Product placement at La Cuisine Event.

## **NEW SECTOR**

#### **SEAFOOD SECTOR ON THE FLOOR PLAN**





# THE SIAL SALES TEAM

WILL BE PLEASED TO HELP YOU

Your contact:
Mrs Marie-Edmée BERTAIL
marie-edmee.bertail@comexposium.com
+33 (0)1 76 77 13 33
www.sial-network.com





**SIAL** • Immeuble - le Wilson - 70 avenue du Général de Gaulle 92058 Paris La Défense Cedex France S.A.S au capital de 640 000 € - RCS Nanterre 692 029 788 - Non contractual document subject to modification order of 08/11/2019. Design: La petite agence parisienne.