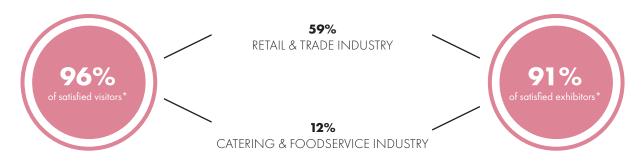

#### YOUR GATEWAY TO THE CHINESE MARKET

With 117,595 visitors (+14% Vs LY edition), SIAL China is Asia's largest food innovation exhibition strategically located in Shanghai. Coming from all over China and the APAC region, 88% of the visitors are either decision-makers or influencers. One quarter of SIAL China 2019 visitors would like to see more seafood products in 2020 edition.