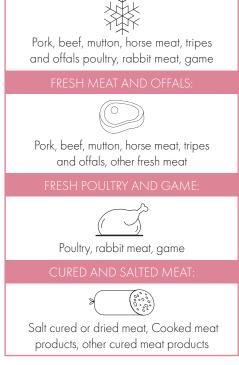

## MEAT

**SECTOR INFO** 

All meat categories will be showcased at SIAL China meat sector: