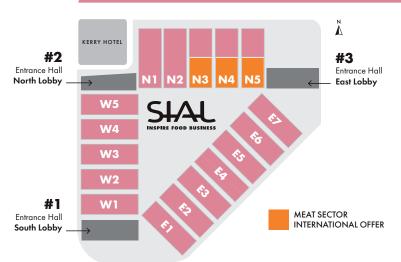

AL SERVICES UPON REQUEST:

- Meeting rooms and VIP area.
- Sponsoring opportunities.

410

• Product placement at La Cuisine Event.

MEAT EXHIBITORS

50%



7-11 • AEON • ALIBABA.COM • AMAZON.COM • ASC FINE WINES • AUCHAN • BENLAI.COM • BHG • C&U GROUP • CARREFOUR • COFCO • CORTTI • COURTYARD • CR VANGUARD • CROWNE PLAZA • C-STORE • DANGDANG.COM • DOUBLE TREE FAMILYMART • FOUR POINTS • GAOFU

- HILTON HOLIDAY INN HONGQI INTERCONTINENTAL
- JD.COM JIAJIAYUE JINJIANG JIUXIAN.COM LAWSON
- LIANHUA LOTUS MARRIOT MEIYIJIA METRO NGS

 QUIK • RITZ-CARLTON • RT-MART • SFBEST • SHANGHAI TANGJIU • SINODIS • ST. REGIS • SUMMERGATE • SUNING CVS • SUNING.COM • TAOBAO.COM • TESCO • THE LUXURY COLLECTION • TMALL.COM • WALMART • WOMAI.COM • WUMART • YIGUO.COM • YONGHUI



### MEAT SECTOR ON THE FLOOR PLAN



## THE SIAL SALES TEAM

INTERNATIONAL EXHIBITORS

WILL BE PLEASED TO HELP YOU

Your contact : Mrs Marie-Edmée BERTAIL marie-edmee.bertail@comexposium.com +33 (0)1 76 77 13 33 www.sial-network.com





**SIAL** • Immeuble - le Wilson - 70 avenue du Général de Gaulle 92058 Paris La Défense Cedex France S.A.S au capital de 640 000 € - RCS Nanterre 692 029 788 – Non contractual document subject to modification order of 08/11/2019. Design: La petite agence parisienne.