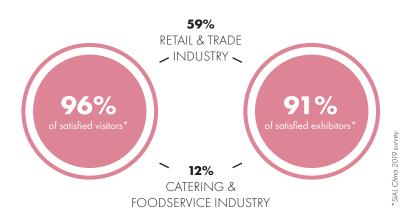

### • YOUR GATEWAY TO THE CHINESE MARKET

With **117,595** visitors (+14% Vs LY edition), SIAL China is Asia's largest food innovation exhibition strategically located in Shanghai. Coming from all over China and the APAC region, **88%** of the visitors are either decision-makers or influencers. Capture the stream of **15,287** visitors interested in the meat sector and coming specifically to meet you!